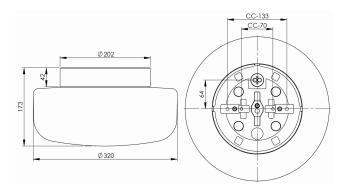

## Specification

| Base colour           | White (NCS S 1000-N)     |
|-----------------------|--------------------------|
| Glass                 | Matt opalglas            |
| Glass thread (mm)     | 185,5 mm                 |
| Glass gasket          | Silicone                 |
| Diameter (mm)         | 320                      |
| Height (mm)           | 173                      |
| Lamp holder           | E27                      |
| Light source          | E27, max 75W (not incl.) |
| Lighting control      | E27, max 75W (not incl.) |
| Rated voltage         | 230V                     |
| IP class              | IP44                     |
| Insulation class      | II                       |
| D class               | No                       |
| IK class              | IK02                     |
| Ta                    | -30 - +25                |
| Installation          | Ceiling/wall             |
| CC measurement (mm)   | 133, 70                  |
| Knock out opening     | 3                        |
| Cable inlet           | Bottom inlet             |
| Cable glands          | Bottom inlet             |
| Bridging              | Yes                      |
| Surface mounted cable | Yes                      |
| Connection            | Screw connector          |
| Family                | Solenne                  |
| Design                | Каиррі & Каиррі          |
|                       |                          |