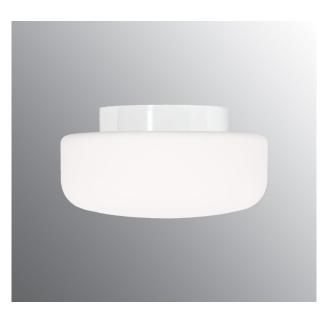

## Solenne 320/170

Solenne is designed by Kauppi & Kauppi and includes a total of seven lighting fixtures, all with generous matt opal glass shades and black or white glazed porcelain bases. Four of the fixtures follow our traditional range for ceiling, wall, and facade with IP44 ratings suitable for both indoor and outdoor installations. The collection also includes three more novel types of lighting fixtures, taking our pressed porcelain to new indoor contexts. Solenne includes a grand pendant with a corresponding porcelain ceiling cup, a new table luminaire with a wooden base, and Ifö Electric's very first floor lamp.

## Specification

| Base colour           | White (NCS S 1000-N)     |
|-----------------------|--------------------------|
| Glass                 | Matt opalglas            |
| Glass thread (mm)     | 185,5 mm                 |
| Glass gasket          | Silicone                 |
| Diameter (mm)         | 320                      |
| Height (mm)           | 173                      |
| Lamp holder           | E27                      |
| Light source          | E27, max 75W (not incl.) |
| Lighting control      | E27, max 75W (not incl.) |
| Rated voltage         | 230V                     |
| IP class              | IP44                     |
| Insulation class      | II                       |
| D class               | No                       |
| IK class              | IK02                     |
| Ta                    | -30 - +25                |
| Installation          | Ceiling/wall             |
| CC measurement (mm)   | 133, 70                  |
| Knock out opening     | 3                        |
| Cable inlet           | Bottom inlet             |
| Cable glands          | Bottom inlet             |
| Bridging              | Yes                      |
| Surface mounted cable | Yes                      |
| Connection            | Screw connector          |
| Family                | Solenne                  |
| Design                | Каиррі & Каиррі          |
|                       |                          |